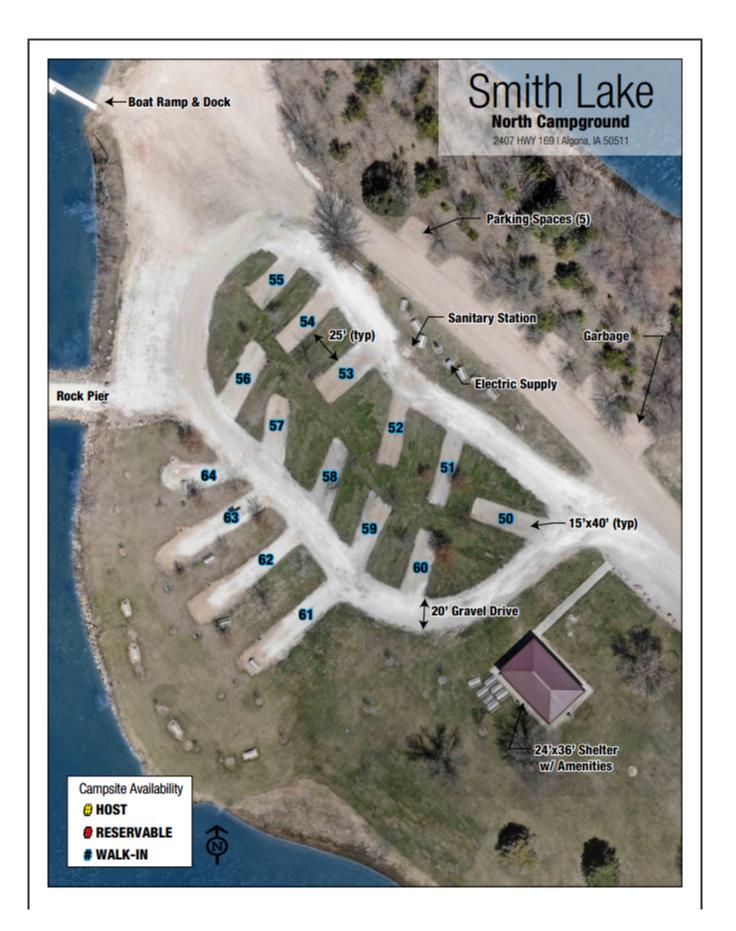

## 2025 Smith Lake Seasonal Campsite Rental Information

The Kossuth County Conservation Board has 15 camping sites available on the north side of Smith Lake available to rent on a seasonal basis for the 2025 camping season. All sites have full hook-up: electricity, water and sewer. Each site also has a picnic table and fire ring. See the map for site details.